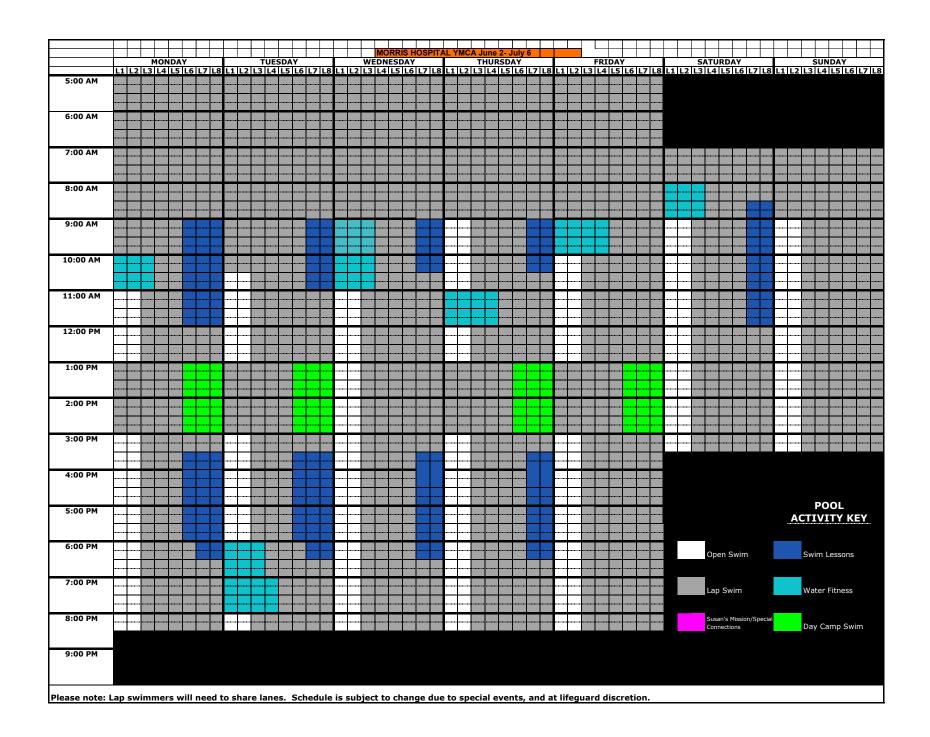

## **Pool Schedule**

| July 7 – August 10    |                                        |                                                    |                                             |                                                      |                                  |                       |                     |
|-----------------------|----------------------------------------|----------------------------------------------------|---------------------------------------------|------------------------------------------------------|----------------------------------|-----------------------|---------------------|
|                       | MONDAY                                 | TUESDAY                                            | WEDNESDAY                                   | THURSDAY                                             | FRIDAY                           | SATURDAY              | SUNDAY              |
| LAP SWIM              | 5 a.m 8:30 p.m.                        | 5 a.m 8:30 p.m.                                    | 5 a.m 8:30 p.m.                             | 5 a.m 8:30 p.m.                                      | 5 a.m 8:30 p.m.                  | 7 a.m 3:30 p.m.       | 7 a.m 3:30 p.m.     |
| OPEN SWIM             | 11 a.m 1 p.m.<br>3 p.m 8:30 p.m.       | 10:30 a.m1 p.m.<br>3 p.m 6 p.m.<br>8 p.m 8:30 p.m. | 11 a.m 8:30<br>p.m.                         | 9 a.m 11:00 a.m.<br>12 p.m 1 p.m.<br>3 p.m 8:30 p.m. | 01 a.m 1 p.m.<br>3 p.m 8:30 p.m. | 9 a.m 3:30 p.m.       | 9 a.m 3:30 p.m.     |
| GROUP SWIM<br>LESSONS | 9:00 am - 12:00pm<br>3:30 pm - 6:20 pm | 9:00 am -11:00 am<br>3:30 pm -6:20 pm              | 9:00 am -10:30 am<br>3:30 pm - 6:20 pm      | 9:00 am -10:30 am<br>3:30 pm - 6:20 pm               | No Group Swim                    | 8:40 am- 12 pm        | No Group Swim       |
| WATER FITNESS         | 10:15 a.m 11:00<br>a.m.                | 6:15 p.m 7:00<br>p.m.<br>7:15 p.m 8:00<br>p.m.     | 9:15 a.m<br>10 a.m.<br>10:15 a.m 11<br>a.m. | 11:15 a.m 12:00<br>p.m.                              | 9:05 a.m 9:50<br>a.m.            | 8:05 a.m 8:50<br>a.m. | No Class            |
| DAY CAMP SWIM         | 1 p.m 3 p.m.                           | 1 p.m 3 p.m.                                       | No Day Camp Swim                            | 1 p.m 3 p.m.                                         | 1 p.m 3 p.m.                     | No Day Camp<br>Swim   | No Day Camp<br>Swim |