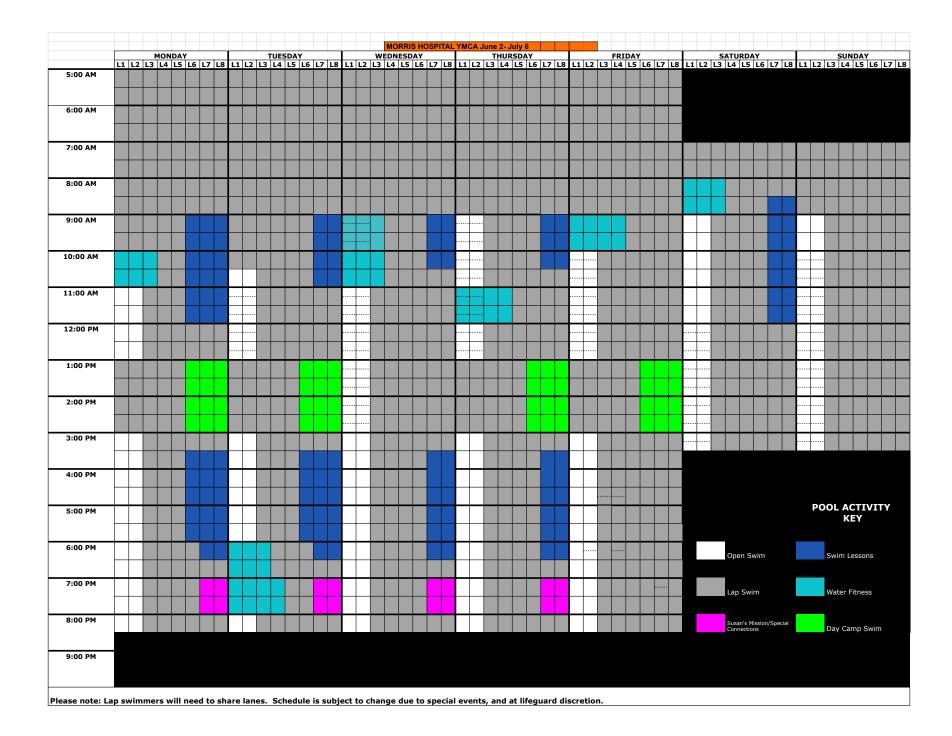

## SWIMMING FURTHER FASTER Pool Schedule

| June 2 - July 6                             |                                        |                                                    |                                             |                                                      |                                  |                       |                     |
|---------------------------------------------|----------------------------------------|----------------------------------------------------|---------------------------------------------|------------------------------------------------------|----------------------------------|-----------------------|---------------------|
|                                             | MONDAY                                 | TUESDAY                                            | WEDNESDAY                                   | THURSDAY                                             | FRIDAY                           | SATURDAY              | SUNDAY              |
| LAP SWIM                                    | 5 a.m 8:30 p.m.                        | 5 a.m 8:30 p.m.                                    | 5 a.m 8:30 p.m.                             | 5 a.m 8:30 p.m.                                      | 5 a.m 8:30 p.m.                  | 7 a.m 3:30 p.m.       | 7 a.m 3:30 p.m.     |
| OPEN SWIM                                   | 11 a.m 1 p.m.<br>3 p.m 8:30 p.m.       | 10:30 a.m1 p.m.<br>3 p.m 6 p.m.<br>8 p.m 8:30 p.m. | 11 a.m 8:30<br>p.m.                         | 9 a.m 11:00 a.m.<br>12 p.m 1 p.m.<br>3 p.m 8:30 p.m. | 10 a.m 1 p.m.<br>3 p.m 8:30 p.m. | 9 a.m 3:30 p.m.       | 9 a.m 3:30 p.m.     |
| GROUP SWIM<br>LESSONS                       | 9:00 am - 12:00pm<br>3:30 pm - 6:20 pm | 9:00 am -11:00 am<br>3:30 pm -6:20 pm              | 9:00 am -10:30 am<br>3:30 pm - 6:20 pm      | 9:00 am -10:30 am<br>3:30 pm - 6:20 pm               | No Group Swim                    | 8:40 am- 12 pm        | No Group Swim       |
| WATER<br>FITNESS                            | 10:15 a.m 11:00<br>a.m.                | 6:15 p.m 7:00<br>p.m.<br>7:15 p.m 8:00<br>p.m.     | 9:15 a.m<br>10 a.m.<br>10:15 a.m 11<br>a.m. | 11:15 a.m 12:00<br>p.m.                              | 9:05 a.m 9:50<br>a.m.            | 8:05 a.m 8:50<br>a.m. | No Class            |
| DAY CAMP<br>SWIM (Starting<br>5/27)         | 1 p.m 3 p.m.                           | 1 p.m 3 p.m.                                       | No Day Camp<br>Swim                         | 1 p.m 3 p.m.                                         | 1 p.m 3 p.m.                     | No Day Camp<br>Swim   | No Day Camp<br>Swim |
| SPECIAL<br>CONNECTIONS<br>/SUSAN<br>MISSION | 7 p.m 8 p.m.                           | 7 p.m 8 p.m                                        | 7 p.m 8 p.m                                 | 7 p.m 8 p.m                                          | None                             | None                  | None                |