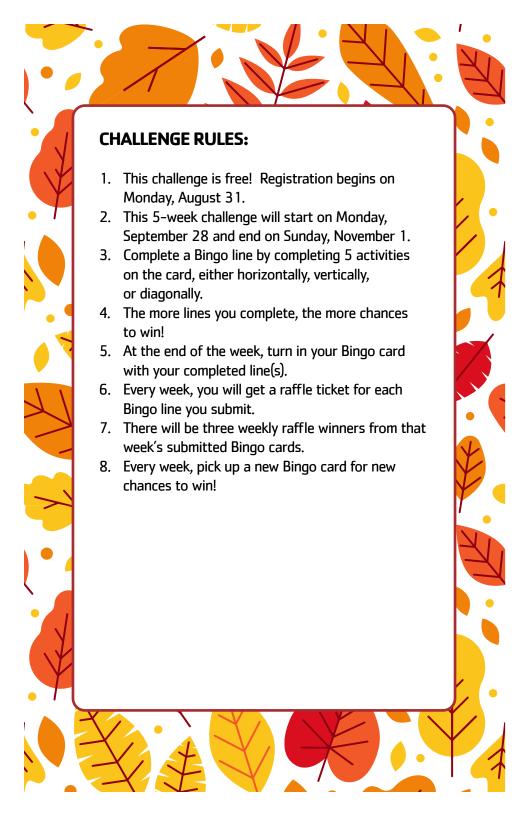

FOR YOUTH DEVELOPMENT® FOR HEALTHY LIVING FOR SOCIAL RESPONSIBILITY

NAME: DATE:

Note: When two activities are listed in a box below, participants only need to complete one of the listed activities to mark the box completed.

| В                                                    | - 1                                                                 | N                                                   | G                                                       | 0                                                          |
|------------------------------------------------------|---------------------------------------------------------------------|-----------------------------------------------------|---------------------------------------------------------|------------------------------------------------------------|
| Ride a stationary<br>bike for 30 minutes             | Complete 4 workouts<br>in one week                                  | Eat at least 2<br>veggies each day for<br>one week  | YOUR CHOICE:<br>Repeat anything on<br>this card         | Try a new group<br>fitness class at the Y                  |
| Ride a bike outside<br>for 30 minutes                |                                                                     |                                                     |                                                         | Participate in a class<br>via Facebook Live                |
| Complete an                                          | Try any new piece<br>of equipment                                   | Make a new<br>friend at the Y                       | Exercise your mind                                      | Complete 30 minutes<br>on an elliptical                    |
| upper body<br>strength workout                       | Download and complete<br>an At Home Workout<br>from the Y's website | Follow or like the<br>YMCA on Facebook              | (Complete a<br>puzzle, game, or<br>read a book)         | Complete 30 minutes of cardio at home                      |
| Take a yoga class                                    | Complete 30 minutes<br>on a treadmill                               | FREE                                                | Complete a                                              |                                                            |
| Participate in a yoga<br>class via ymca360.org       | Take a 30 minute<br>walk outside                                    | SPACE                                               | lower body<br>strength workout                          | Drink 8 glasses of<br>water in a day                       |
| Consulato a 20                                       | Take a Zumba class                                                  |                                                     | Est at least are                                        | Take a class before<br>10 a.m.                             |
| Complete a 20<br>minute ab workout<br>of your choice | Dance to your<br>music at home                                      | Exercise 3 days<br>in a row                         | Eat at least one<br>fruit serving per day<br>for a week | Participate in a class via<br>Facebook Live before 10 a.m. |
| Complete a full body<br>strength workout             | Take a class<br>after 4 p.m.                                        | Exercise for 30<br>minutes on<br>Saturday or Sunday | Take any group<br>exercise class                        | · Ask a staff member<br>about the<br>Y's annual campaign   |
|                                                      | Participate in a class via<br>Facebook Live after 4 p.m.            |                                                     | Participate in a class<br>via Facebook Live             |                                                            |