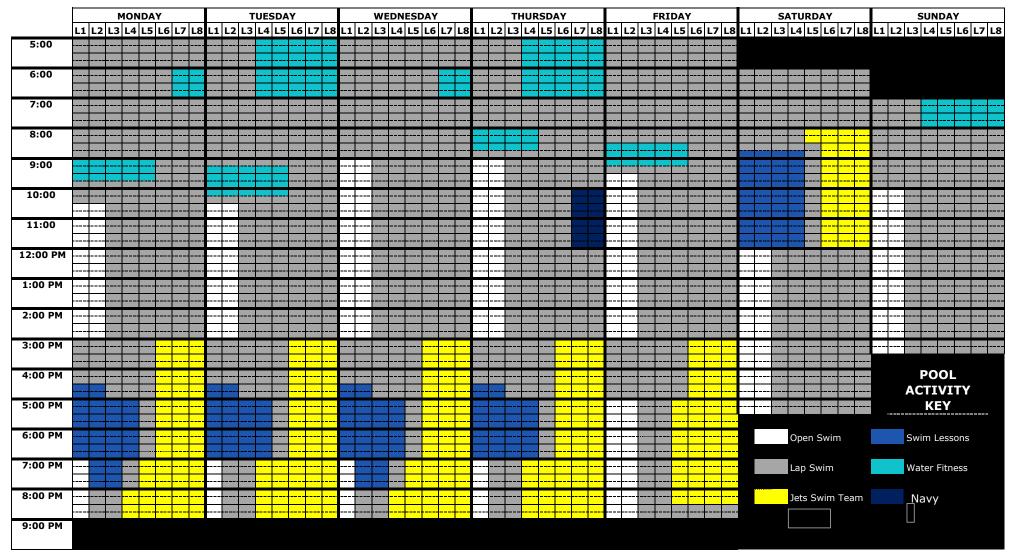

## **SWIMMING FURTHER FASTER**

C.W. AVERY FAMILY YMCA POOL SCHEDULE

Spring 1 2024: Monday, March 11th - Sunday, April 21st

|                                                         | FAMILY POOL SCHEDULE        |                             |                                            |                             |             |              |              |  |  |  |
|---------------------------------------------------------|-----------------------------|-----------------------------|--------------------------------------------|-----------------------------|-------------|--------------|--------------|--|--|--|
|                                                         | MONDAY                      | TUESDAY                     | WEDNESDAY                                  | THURSDAY                    | FRIDAY      | SATURDAY     | SUNDAY       |  |  |  |
| OPEN SWIM<br>(LARGE SLIDES AND<br>SPLASH<br>PLAYGROUND) | 6:20P-8:00P                 | 6:20P-8:00P                 | 6:20P-8:00P                                | 6:20P-8:00P                 | 5:00P-8:00P | 12:00P-5:30P | 12:00P-3:30P |  |  |  |
| SPLASH<br>PLAYGROUND ONLY                               | 9:30A-12:00P<br>5:00P-6:20P | 9:30A-12:00P<br>5:00P-6:20P | 9:30A-12:00P<br>5:00P-6:20P                | 9:30A-12:00P<br>5:00P-6:20P | 10:00A-12P  |              |              |  |  |  |
| WATER VORTEX<br>(OPEN TO ALL AGES)                      | 6:00P-8:00P                 | 6:00P-8:00P                 | 6:00P-8:00P                                | 6:00P-8:00P                 | 5:00P-8:00P | 12:00P-5:30P | 12:00P-3:30P |  |  |  |
| WATER WALKING<br>(ADULTS ONLY)                          | 9:30A-12:00P<br>4:30P-6P    | 9:30A-12:00P<br>4:30P-6P    | 10:15A-12:00P<br>4:30P-6P                  | 9:30-12P<br>4:30P-6P        | 10-12P      | 8:40A-12:00P |              |  |  |  |
| GROUP<br>SWIM LESSONS                                   | 9:30A-12:00P<br>4:30P-6:20P | 9:30A-12:00P<br>4:30P-6:20P | 4:30P-6:20P                                | 9:30A-12:00P<br>4:30P-6:20P |             | 8:40A-12:00P |              |  |  |  |
| WATER FITNESS                                           |                             |                             | 9:30A-10:15A<br>Water Fitness by<br>Rhonda |                             |             |              |              |  |  |  |

|                       | LAP POOL SCHEDULE                                                                            |                                                                      |                                         |                                                                                 |                                           |              |                                      |  |  |  |
|-----------------------|----------------------------------------------------------------------------------------------|----------------------------------------------------------------------|-----------------------------------------|---------------------------------------------------------------------------------|-------------------------------------------|--------------|--------------------------------------|--|--|--|
|                       | MONDAY                                                                                       | TUESDAY                                                              | WEDNESDAY                               | THURSDAY                                                                        | FRIDAY                                    | SATURDAY     | SUNDAY                               |  |  |  |
| LAP SWIM              | 5:00A-9:00P                                                                                  | 5:00A-9:00P                                                          | 5:00A-9:00P                             | 5:00A-9:00P                                                                     | 5:00A-9:00P                               | 6:00A-5:30P  | 7:00A-3:30P                          |  |  |  |
| OPEN SWIM             | 10:30A-3:00P<br>7:00P-9:00P                                                                  | 10:30A-3:00P<br>7:00P-9:00P                                          | 9:00A-3:00P<br>7:00P-9:00P              | 9:00A-3:00P<br>7:00P-9:00P                                                      | 9:30A-3:00P<br>5:00P-9:00P                | 12:00P-5:30P | 10:00A-3:30P                         |  |  |  |
| GROUP SWIM<br>LESSONS | 4:30P-8:00P                                                                                  | 4:30P-7:00P                                                          | 4:30-8:00P                              | 4:30P-7:00P                                                                     |                                           | 8:40A-12:00P |                                      |  |  |  |
| WATER FITNESS         | 6:00A-6:50A<br>Triathlon 101 by<br><u>Mary</u><br>9:00A-9:45A<br>Water Fitness<br>by Minerva | 5-6A & 6-7A<br>Master's<br>9:15-10:15A<br>Water Fitness<br>by Mariah | 6:00A-6:50A<br>Triathlon 101 by<br>Mary | 5A-6A & 6A-7A<br>Master's<br>8:00A-8:45A<br>Deep Water<br>Fitness by<br>Minerva | 8:30A-9:15A<br>Water Fitness<br>by Rhonda |              | 7:00A-8:00A<br>Master's Swim<br>Club |  |  |  |
| JETS SWIM<br>TEAM     | 3P-9P                                                                                        | 3P-9P                                                                | 3P-9P                                   | 3P-9P                                                                           | 3P-8:30P                                  | 8A-12P       |                                      |  |  |  |

JETS practice Monday-Thursday 3P-9P, Friday 3P-8:30P and Saturday's 8A-12P EXPECT FEWER LAP LANES

Day Out of School 3/11 10A-12P in the water park, 12:30-1:30 in lap pool and 3/25-3/29 12P-3P in the water park

Lifeguard Courses 3/22-3/24, 3/26-3/29 & 4/12-4/14 pool times vary

Please note: Lap swimmers will need to share lanes. Schedule is subject to change due to special events, and at lifeguard discretion.

## C.W. AVERY FAMILY YMCA POOL SCHEDULE 3/11/24-4/21/2024

Please note: Lap swimmers will need to share lanes. Schedule is subject to change due to special events, and at lifeguard discretion.